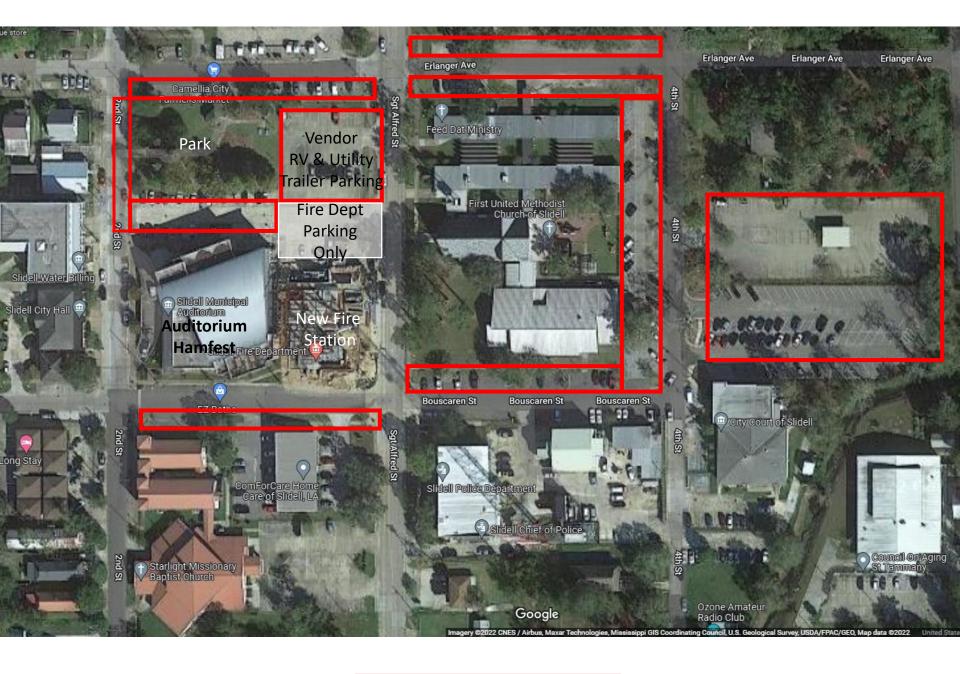

# Slidell EOC Hamfest and Louisiana ARRL State Convention

(Slidell City Auditorium)