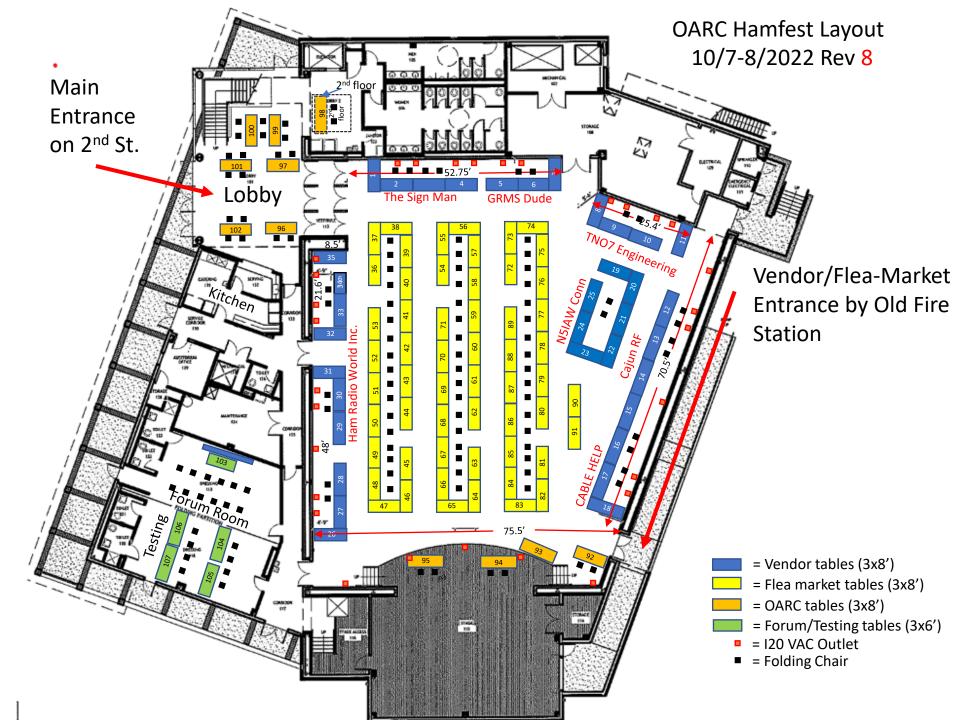

### **VENDORS**

Ham World, Inc. The Sign Man TN07 Engineering N5IAW Connectors Cajun RF

\*confirmed as of 07/11/22

#### FLEA MARKET

Tables (3' x 8') - \$10 (Does not include cost of admission)